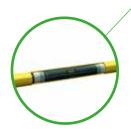

# **Sentinel**

### Low frequency detection

- Both seismic data recording and mammal monitoring
- Vocalization detection (down to 10Hz)
- Up to 512 processed channels per spread
- Sensor test