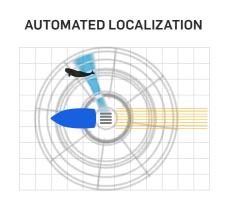

PRECISE MONITORING

Automated detection & localization algorithms Objective decision-making

QuietSea<sup>™</sup> is the new passive acoustic monitoring (PAM) system from Sercel designed to detect the presence of marine mammals during seismic operations.