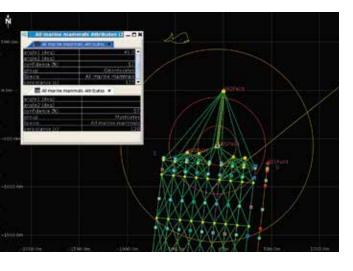

PRECISE MONITORING

Automated detection & localization algorithms Objective decision-making

QuietSea<sup>™</sup> is the new passive acoustic monitoring (PAM) system from Sercel designed to detect the presence of marine mammals during seismic operations.

# Localization and Low frequency detection

- OuietSea software
- Interface to Seal 428 and SeaPro Nav
- Acquisition & data processing (Streamer and Auxiliary modules)
- Data logging & localization display