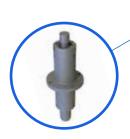

# Streamer module

## **High frequency detection**

- Interfaced with positioning transducer
- A/D conversion
- Vocalization detection (200Hz to 96kHz) and timestamping
- Sensor test
- 50 or 70mm diameter
- Up to 4 modules per streamer