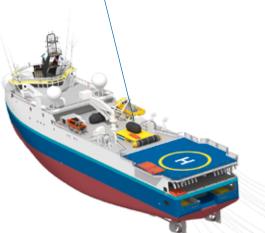

QuietSea<sup>™</sup> is the new passive acoustic monitoring (PAM) system from Sercel designed to detect the presence of marine mammals during seismic operations.

Unlike other separate antenna PAM systems, QuietSea is seamlessly integrated within the Sercel Sentinel seismic streamer (Sentinel, Sentinel RD and Sentinel MS).

# Source vessel Dedicated antenna for source vessel Seismic streamer