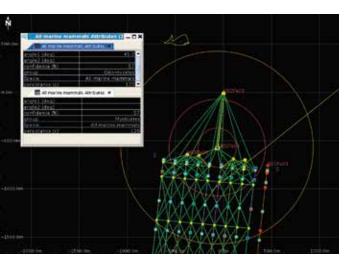

# **FEATURES & BENEFITS**

- INTEGRATED ARCHITECTURE
   Sensors within Sentinel® streamers
   Interfacing Seal 428 & SeaPro Nav
- No external devices to entangle streamer
  False alarm rate reduction
- PRECISE MONITORING
   Automated detection & localization algorithms
   Objective decision-making