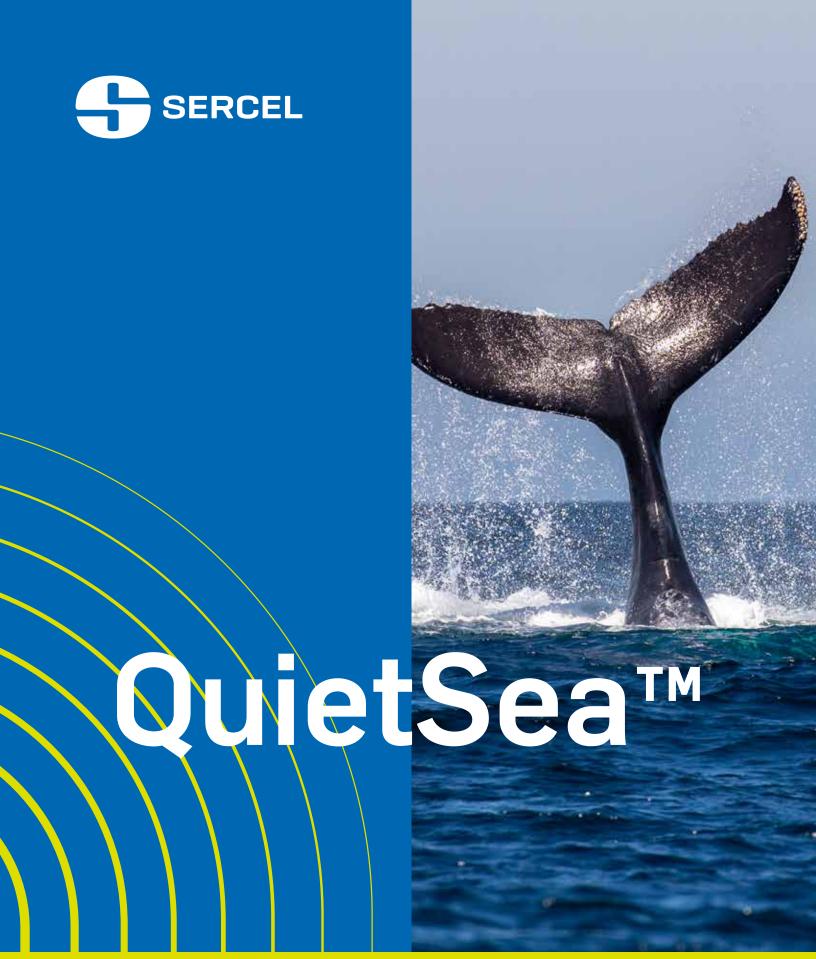

# Localization and Low frequency detection

- OuietSea software
- Interface to Seal 428 and SeaPro Nav
- Acquisition & data processing (Streamer and Auxiliary modules)
- Data logging & localization display