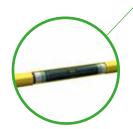

# Streamer module

### **High frequency detection**

- Interfaced with positioning transducer
- A/D conversion
- Vocalization detection (200Hz to 96kHz) and timestamping
- Sensor test
- 50 or 70mm diameter
- Up to 4 modules per streamer