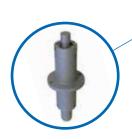

# Auxiliary module

## **High frequency detection**

- To be mounted on the vessel hull, head buoy or impulsive source array
- A/D conversion
- Vocalization detection (200Hz to 180kHz) and timestamping
- Sensor test
- Up to 8 modules per system