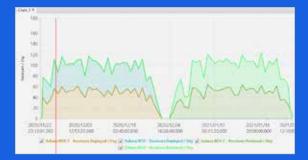

- Time and cost analysis for comparing different ocean bottom and towed streamer operational scenarios.
- Comprehensive scenario parameterization: number of vessels, multi-line deployment and retrieval, downtime modeling, crew changes, vessel speeds, turn radius analysis, and unit costs.
- Animation and playback of vessel movements through project lifecycle.
- Simulation of bottom cable, node on a rope, and ROV deployed geometries.
- Single and multi-vessel towed streamer simulation, including hybrid geometries with fixed nodes.
- > Updated time estimates of active projects by importing survey progress to date and simulating the remaining project.
- > Flexible chart tools for comparing production rates between scenarios.

Create Gantt charts to analyze operational timelines. Export timelines to Marlin™

Model water depth for node deployment